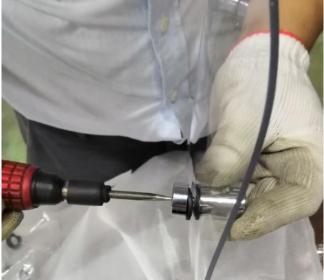

## Windshield Assembling

1. Find this part (2pcs) from the assembling parts for windshield, take off the mirror, then put this part on the hole, then add on the mirror again.

2. Then find this poles, and nuts (two sets), and another nut, then insert in the before part, both side do like this.

## 3. Follow two small nuts do as this,

Then as follow, total 4 sets.

4. There are 4 holes on the windshield, assembling the two parts as follow for each hole, the shorter one at the front side of the scooter. (windshield)