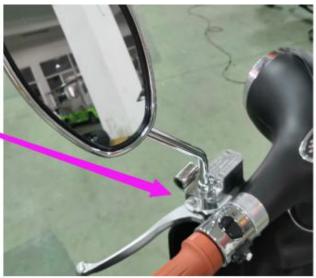

## Windshield Assembling

1. Find this part (2pcs) from the assembling parts for windshield, take off the mirror, then put this part on the hole, then add on the mirror again.

2. Then find this poles, and nuts (two sets), and another nut, then insert in the before part, both side do like this.

## 3. Follow two small nuts do as this,

Then as follow, total 4 sets.

4. There are 4 holes on the windshield, assembling the two parts as follow for each hole, the shorter one at the front side of the scooter. (windshield)