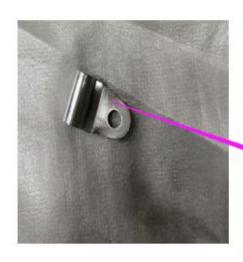

## Windshield Assembling

1. Find this part (2pcs) from the assembling parts for windshield, take off the mirror, then put this part on the hole, then add on the mirror again.

2. Then find this poles, and nuts (two sets), and another nut, then insert in the before part, both side do like this.