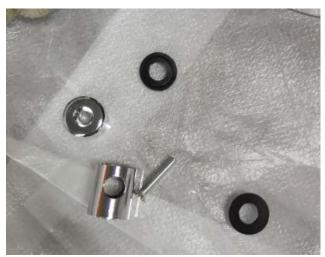

## 3. Follow two small nuts do as this,

Then as follow, total 4 sets.

4. There are 4 holes on the windshield, assembling the two parts as follow for each hole, the shorter one at the front side of the scooter. (windshield)