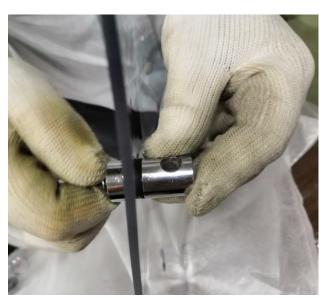

5. Then take the windshield ,insert the poles to the holes on the nets as picture show, adjust the screws.