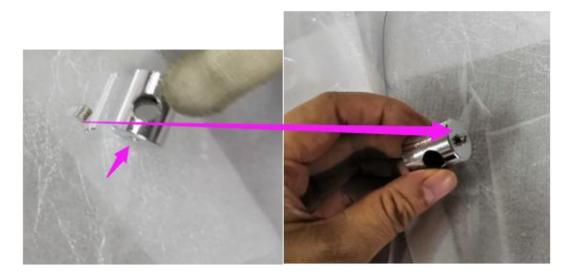

## Windshield Assembling

1. Find this part (2pcs) from the assembling parts for windshield, take off the mirror, then put this part on the hole, then add on the mirror again.

2. Then find this poles, and nuts (two sets), and another nut, then insert in the before part, both side do like this.