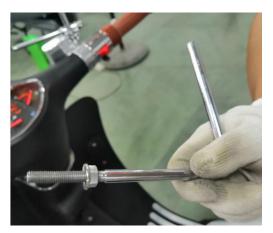

## 3. Follow two small nuts do as this,

Then as follow, total 4 sets.

4. There are 4 holes on the windshield, assembling the two parts as follow for each hole, the shorter one at the front side of the scooter. (windshield)