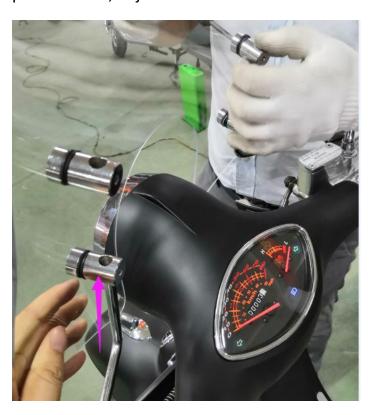

5. Then take the windshield ,insert the poles to the holes on the nets as picture show, adjust the screws.