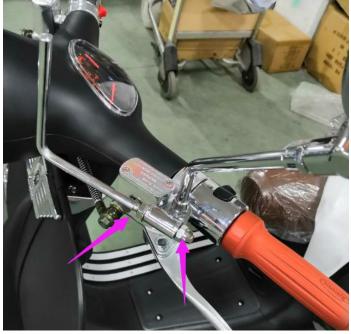

## 3. Follow two small nuts do as this,

Then as follow, total 4 sets.

4. There are 4 holes on the windshield, assembling the two parts as follow for each hole, the shorter one at the front side of the scooter. (windshield)

5. Then take the windshield ,insert the poles to the holes on the nets as picture show, adjust the screws.