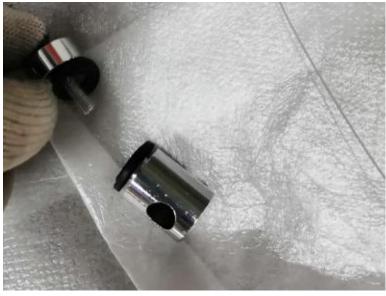

## 3. Follow two small nuts do as this,

Then as follow, total 4 sets.

4. There are 4 holes on the windshield, assembling the two parts as follow for each hole, the shorter one at the front side of the scooter. (windshield)